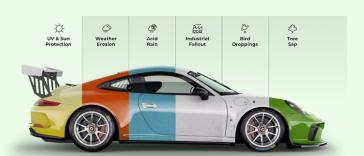

# Choose with confidence. Coatings are backed by either a 3-year or 7-year warranty

Guaranteed to hold its shine and protection from all the elements below for up to 7-years.

#### No questions asked.

UV & SUN WEATHER EROSION ACID RAIN INDUSTRIAL FALLOUT BIRD DROPPINGS

TREE SAP

# 7-Year Warranty\* Protection Against

- UV damage
- Weather erosion
- Acid rain damage
- Industrial fallout damage
  - Bird dropping damage
    - Tree sap damage